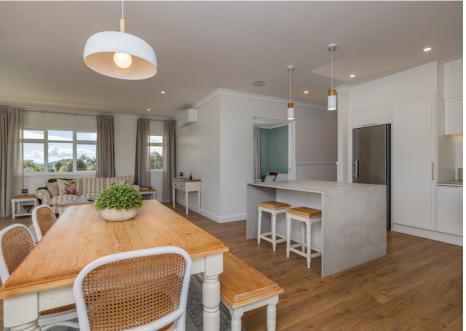

This generous open planned bungalow has it all! Designed to take full advantage of the wide expanse of windows, the bedrooms run along the back of the house with the spacious master boasting walk in wardrobe and ensuite. A large window in the ensuite opens up beside the bath. This is perfect for a view of the countryside. As well as a walk in pantry to maximise your kitchen space.