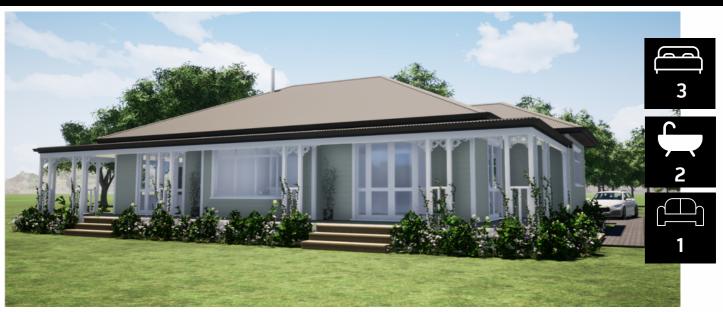

## The Newton Design Plan

 AREAS:

 HOUSE
 = 133.37m²

 VERANDAH
 = 53.32m²

 SIDE LANDING
 = 1.44m²

This134m2 of house with an additional 53m2 of wraparound verandah. Open plan living, 3 generous bedrooms, a laundry/bathroom combo, ample storage, a generous master suite with double access walk in wardrobe and a grand ensuite, scullery

This generous open planned bungalow has it all! Designed to take full advantage of the wide expanse of windows, the bedrooms run along the back of the house with the spacious master boasting walk in wardrobe and ensuite. A large window in the ensuite opens up beside the bath. This is perfect for a view of the countryside. As well as a walk in pantry to maximise your kitchen space.