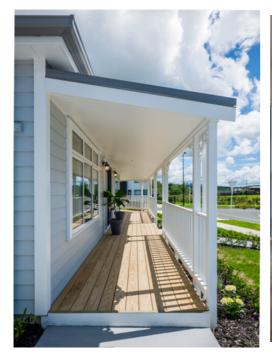

## The Newton Design Plan

 AREAS:

 HOUSE
 = 133.37m²

 VERANDAH
 = 53.32m²

 SIDE LANDING
 = 1.44m²

This134m2 of house with an additional 53m2 of wraparound verandah. Open plan living, 3 generous bedrooms, a laundry/bathroom combo, ample storage, a generous master suite with double access walk in wardrobe and a grand ensuite, scullery