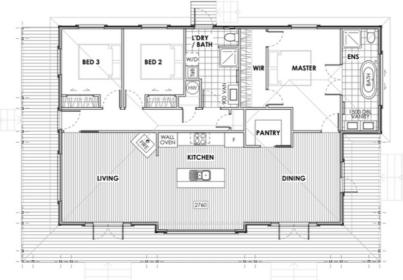

## The Newton Design Plan

 AREAS:

 HOUSE
 = 133.37m²

 VERANDAH
 = 53.32m²

 SIDE LANDING
 = 1.44m²

This134m2 of house with an additional 53m2 of wraparound verandah. Open plan living, 3 generous bedrooms, a laundry/bathroom combo, ample storage, a generous master suite with double access walk in wardrobe and a grand ensuite, scullery

This generous open planned bungalow has it all! Designed to take full advantage of the wide expanse of windows, the bedrooms run along the back of the house with the spacious master boasting walk in wardrobe and ensuite. A large window in the ensuite opens up beside the bath. This is perfect for a view of the countryside. As well as a walk in pantry to maximise your kitchen space.